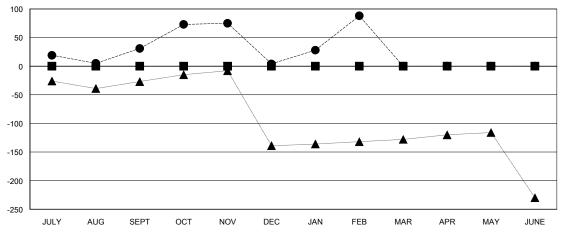

## GOALS AND ACTUAL MEMBERS CUMULATIVE

| -=-  | CURRENT YEAR GOALS FOR NEW |
|------|----------------------------|
| MEMB | EDS.                       |

- CURRENT YEAR ACTUAL MEMBERS

- ▲ - LAST YEAR ACTUAL MEMBERS